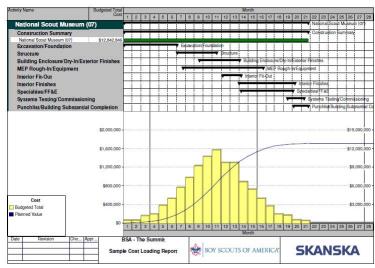

### **Current Focus and Critical Milestones**

- ✓ Foundations/Structural/Underslab Utilities Packages: 10/31/11
- √ 65% Construction Documents: December 2011
- ✓ GMP: By February 2012